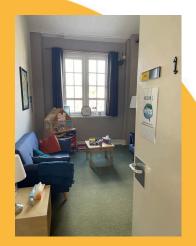

You can then walk up to the first floor. If you need to use the lift instead, please let a member of staff know before your arrival.

When you come upstairs, you will be shown to one of our 4 counselling rooms to meet your counsellor.