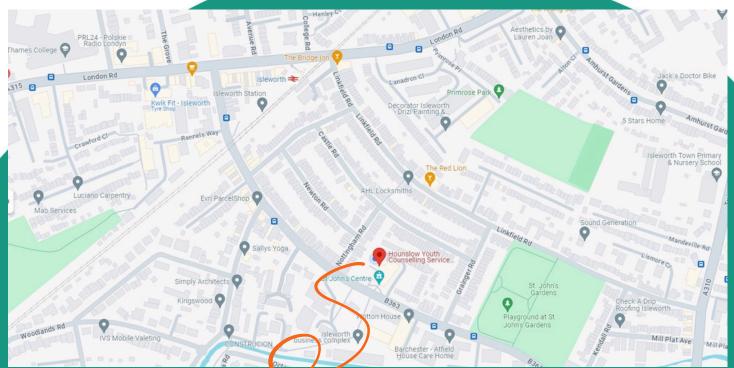

# Мар

**Contact Us** 020 8568 1818 text 07784 481308

# Visiting HYCS - how to get here

#### Train

HYCS is a 10-15 minute walk from **Isleworth Station**. Turn left as you exit the railway station and walk through the station car park. Then turn left onto St John's Road.

### Bus

HYCS is conveniently situated for the following bus routes:

The **H37** and **117** buses both stop on the St Johns Road, a few minutes' walk from HYCS. Use either the **'Grainger Road'** bus stop or **'St John the Baptist**' bus stop

The <u>235</u> and <u>237</u> bus stops are on the London Road, about 10-15 minutes walk to HYCS.

Get off at the 'Isleworth Station' bus stop.

The <u>267</u> bus stops are on the Twickenham Road, about 10-15 minutes walk to HYCS. Get off at the 'Mandeville Road' or 'Isleworth War Memorial' bus stops.

Car

There is a Visitors' car park in front of the HYCS building, with two disabled parking bays.

Pay-to-park bays are available nearby (not controlled by HYCS). Please check local signage for details.

237