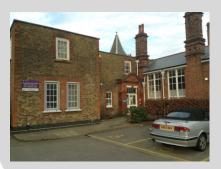

# Visiting HYCS - when you get here...

The view of HYCS from St John's Road.

If the front door is locked, press the buzzer marked YOUTH.

Go through the front door, bear left round the corridor. You will see a door on your right. Press the buzzer here and someone will come down to meet you.