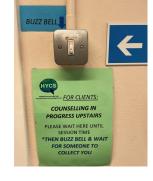

# Visiting HYCS - when you get here...

The view of HYCS from St John's Road.

If the front door is locked, press the buzzer marked YOUTH.

Go through the front door, bear left round the corridor. You will see a door on your right. Press the buzzer here and someone will come down to meet you.