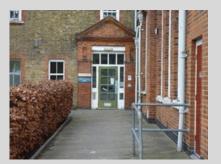

# Visiting HYCS - when you get here...

The view of HYCS from St John's Road.

If the front door is locked, press the buzzer marked YOUTH.

Go through the front door, bear left round the corridor. You will see a door on your right. Press the buzzer here and someone will come down to meet you.