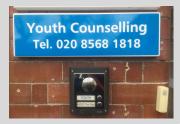

# Visiting HYCS - when you get here...

The view of HYCS from St John's Road.

If the front door is locked, press the buzzer marked YOUTH.

Go through the front door, bear left round the corridor. You will see a door on your right. Press the buzzer here and someone will come down to meet you.