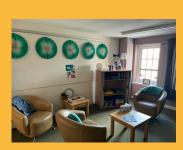

You can then walk up to the first floor. If you need to use the lift instead, please let a member of staff know before your arrival.

When you come upstairs, you will be shown to one of our 4 counselling rooms to meet your counsellor.