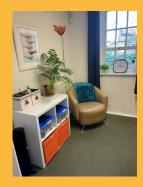

You can then walk up to the first floor. If you need to use the lift instead, please let a member of staff know before your arrival.

When you come upstairs, you will be shown to one of our 4 counselling rooms to meet your counsellor.