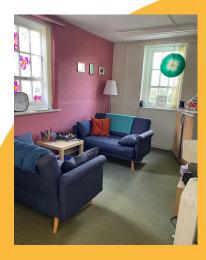

You can then walk up to the first floor. If you need to use the lift instead, please let a member of staff know before your arrival.

When you come upstairs, you will be shown to one of our 4 counselling rooms to meet your counsellor.